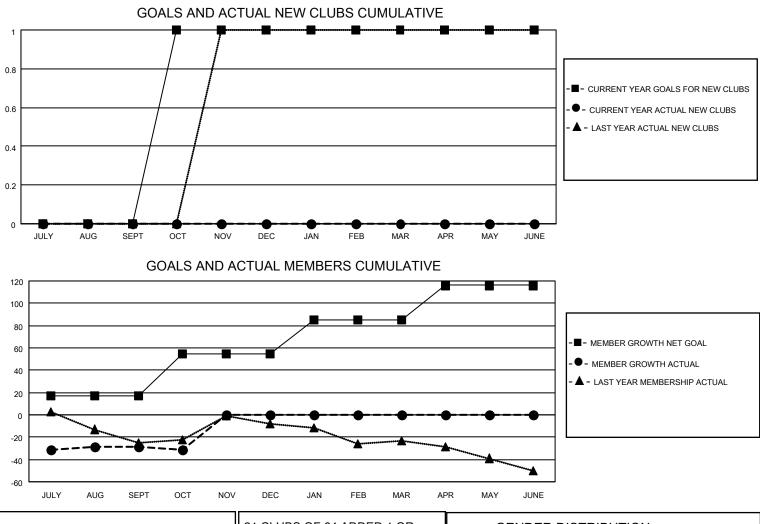

## LOCATION AUSTRALIA

District 201Q4

Results as of: 10/31/2021

| Clubs                 |               |           |               | Members               |                        |                         |                                                    |  |
|-----------------------|---------------|-----------|---------------|-----------------------|------------------------|-------------------------|----------------------------------------------------|--|
| RESULTS FOR 2021-2022 |               |           |               | RESULTS FOR 2021-2022 |                        |                         |                                                    |  |
| QUARTER               | NEW CLUB GOAL | NEW CLUBS | DROPPED CLUBS | QUARTER               | BER GROWTH NET<br>GOAL | MEMBER GROWTH<br>ACTUAL | DROPPED<br>MEMBERS ACTUAL<br>(including transfers) |  |
| JULY/AUG/SEPT         | 0             | 0         | 1             | JULY/AUG/SEPT         | 17                     | 46                      | 61                                                 |  |
| OCT/NOV/DEC           | 1             | 0         | 0             | OCT/NOV/DEC           | 38                     | 9                       | 8                                                  |  |
| JAN/FEB/MAR           | 0             | 0         | 0             | JAN/FEB/MAR           | 30                     | 0                       | 0                                                  |  |
| APR/MAY/JUNE          | 0             | 0         | 0             | APR/MAY/JUNE          | 31                     | 0                       | 0                                                  |  |